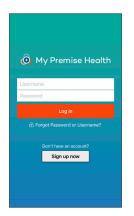

## Get started today.

Log in or sign up for your account on the My Premise Health app or mypremisehealth.com.

Flathead Valley Health Center (406) 361-2322 | mypremisehealth.com

8

9

Confirm appointment details. In the specified box, please provide any information you'd like your provider to know, such as questions or symptoms you may have. If this is your first time scheduling through the portal, you may be prompted to verify personal information before confirming appointment details.