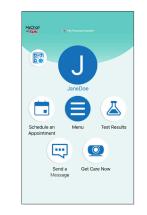

Answer all coronavirus questions and any additional questions that correspond to your visit.

For support, call your wellness center, email mypremisehealthsupport@ premisehealth.com or visit mypremisehealth.com and click "Contact Support" for assistance.