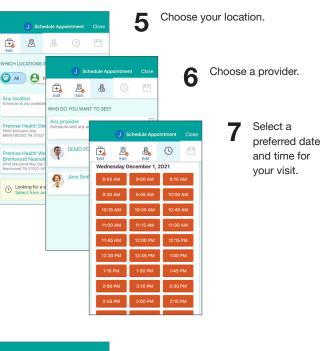

## Get started today.

Log in or sign up for your account on the My Premise Health app or mypremisehealth.com.

Flathead Valley Health Center (406) 361-2322 | mypremisehealth.com

8

9

Confirm appointment details. In the specified box, please provide any information you'd like your provider to know, such as questions or symptoms you may have. If this is your first time scheduling through the portal, you may be prompted to verify personal information before confirming appointment details.