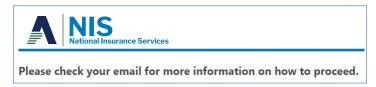

- Go to https://eoi.nis-sif.com to get started
- Log in using your employer-sponsored email address, unique employer PIN Number, and Group Number.
  - PIN Number:
  - Group Number:

Shortly after you click 'Submit Request', you will receive an email¹ from 'NIS Automail' titled 'Online EOI Submission'. This email contains a link for you to use to continue with the **Online Evidence of Insurability** submission process.

<sup>1</sup> If you do not recieve the Online EOI Submission email within a few minutes, please check your Spam or Bulk Email folder.

**IMPORTANT:** Your submission is NOT complete until you electronically sign the DocuSign form you will receive via email *after* filling out the online EOI information.