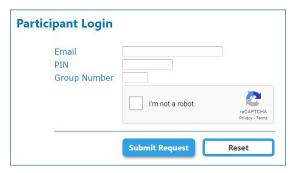

- Go to https://eoi.nis-sif.com to get started
- Log in using your employer-sponsored email address, unique employer PIN Number, and Group Number.
  - PIN Number:
  - Group Number:

Shortly after you click 'Submit Request', you will receive an email¹ from 'NIS Automail' titled 'Online EOI Submission'. This email contains a link for you to use to continue with the **Online Evidence of Insurability** submission process.