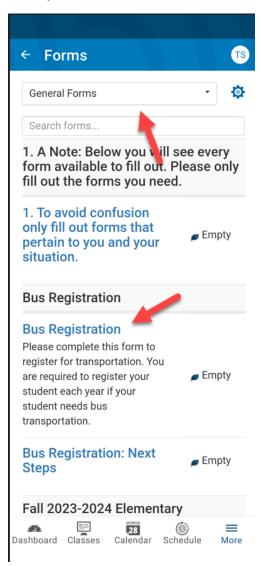

## 3. Tap on Forms.

4. If you are Enrolling your student into school for the first time. Select Enrollment. If you child is currently enrolled in Kalispell Schools, you will want to stay on the General Tab. Select the Form you need to fill out.