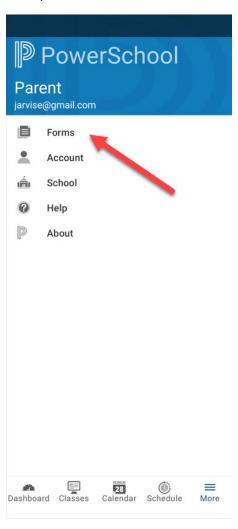

## 3. Tap on Forms.

4. If you are Enrolling your student into school for the first time. Select Enrollment. If you child is currently enrolled in Kalispell Schools, you will want to stay on the General Tab. Select the Form you need to fill out.