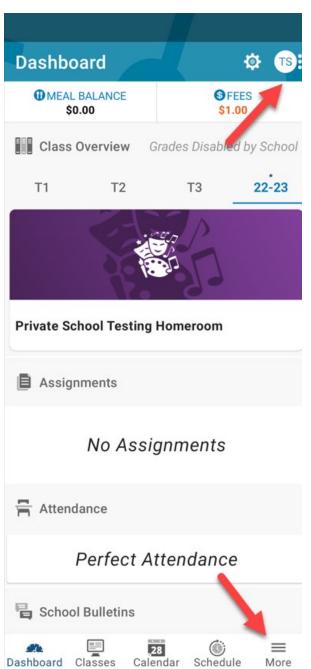

## **District Code is WZLK**

2. Log into the App and Select Your Student. If you have more than 1 you can easily toggle between students using the three dots in the right corner. If your students have a photo in our system, the photo will pop up in the circle. If they do not, you will see their initials. Once you selected your student, tap **MORE.** 